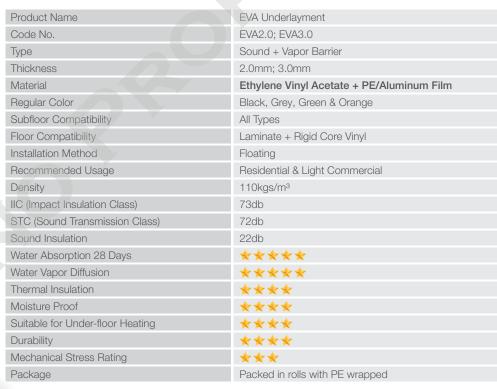

## **Product Description**

This underlayment provides superb sound and moisture protection. This underlayment will absorb minor imperfections in the sub-floor, giving your laminate flooring and rigid core vinyl flooring a smooth, even surface to float upon.

## **Product Features**

- 1. Advanced waterproof and excellent moisture protection.
- 2. Maximum sound reduction.
- 3. Easy to install.
- 4. High density with heavy weight construction.
- 5. Self sealing lip and tape system for easy installation.
- 6. Suitable for use over concrete and wood subfloors.
- 7. Safe for radiant heat flooring systems.
- 8. Reduces floor noise with excellent sound absorption.