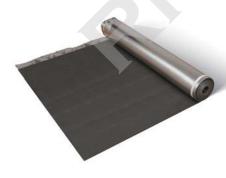

## SolidFeel® EVA Underlay

Material Data Sheet

## **Product Description**

This underlayment provides superb sound and moisture protection. This underlayment will absorb minor imperfections in the sub-floor, giving your laminate flooring and rigid core vinyl flooring a smooth, even surface to float upon.

## **Product Features**

- 1. Advanced waterproof and excellent moisture protection.
- 2. Maximum sound reduction.
- 3. Easy to install.
- 4. High density with heavy weight construction.
- 5. Self sealing lip and tape system for easy installation.
- 6. Suitable for use over concrete and wood subfloors.
- 7. Safe for radiant heat flooring systems.
- 8. Reduces floor noise with excellent sound absorption.